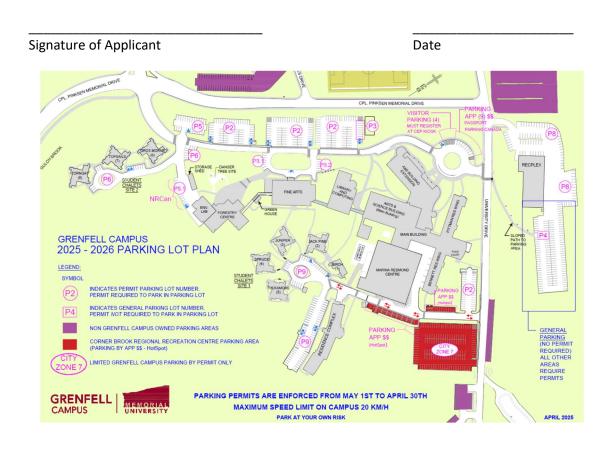

### **Parking Lot**

| Lot  | Туре                                                                           | Cost      | Selection |
|------|--------------------------------------------------------------------------------|-----------|-----------|
| P2   | Annual Pass<br>(May 1, 2025 – April 30, 2026)                                  | \$100.00  |           |
| P2-T | Semester Pass<br>(Fall expires Dec. 31, 2025<br>Winter expires April 30, 2026) | \$40.00   |           |
| Р3   | Annual Pass<br>(May 1, 2025 – April 30, 2026)                                  | \$ 250.00 |           |
| P8   | Annual Pass<br>(May 1, 2025 – April 30, 2026)                                  | \$ 2.60   |           |

### **Parking Terms**

- All parking must comply with the Memorial University Parking Regulations available in the Parking Office and campus websites.
- Each vehicle not parked in accordance with the Memorial University Parking Regulations is subject to a parking ticket administered by the Province of Newfoundland and Labrador.
- The hanging card must be center of windshield and not placed elsewhere on the driver's dashboard for example "Centre of windshield hanging on rear-view mirror but must be clearly visible to the officer." Basically, nothing else impairing the view such as deodorizers, or decorations impairing the hanging permit.
- (1) Decals Permits in the form of decals issued for vehicles other than motorcycles, car pool vehicles or multiple vehicles shall be affixed or hung on the inside of the front windshield and located in the top center behind the rearview mirror so as not to interfere with the drivers vision, as approved by the minister.
- (2) Decals when affixed or hung must be clearly visible through the front windshield from outside the vehicle.